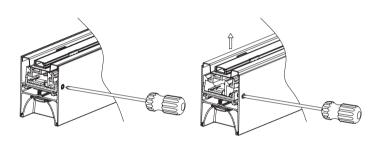

## **■** Wall mounted installation:

Step 1

Knock the plastic anchors into the wall, fix the wall plate on the wall.

Step 2

Press the connectors, take out the ceiling plate.

Step 3

Connect the AC wires.

Step 4

Fix the ceiling plate on the wall plate.

Step 5

Fix the module into ceiling plate, make connector hook hang the ceiling plate.