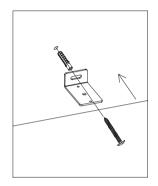

## **■** Wall mounted installation:

Step 1

Knock the plastic anchors into the wall, fix the wall plate on the wall.

Step 2

Press the connectors, take out the ceiling plate.

Step 3

Connect the AC wires.

Step 4