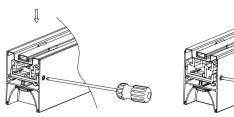

## Step 5

Fix the module into ceiling plate, make connector hook hang the ceiling plate.

## Step 6

Seamless connection: Joint ceiling plate with connect accessory by screws, fix the fixture on the ceiling plate through connector.