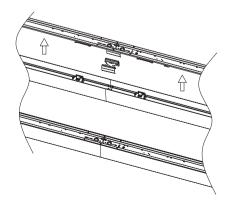

## Step 6

Seamless connection: Joint ceiling plate with connect accessory by screws, fix the fixture on the ceiling plate through connector.