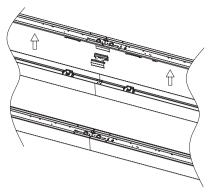

## Step 5

Fix the module into ceiling plate, make connector hook hang the ceiling plate.

## Step 6

Seamless connection: Joint ceiling plate with connect accessory by screws, fix the fixture on the ceiling plate through connector.