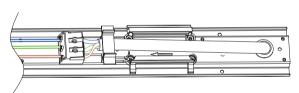

## **■** Wall mounted installation:

Step 1

Knock the plastic anchors into the wall, fix the wall plate on the wall.

Step 2

Press the connectors, take out the ceiling plate.

Step 3

Connect the AC wires.

Step 4