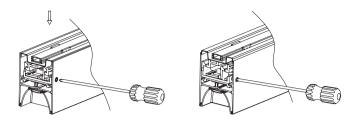

## **■** Wall mounted installation:

Step 1

Knock the plastic anchors into the wall, fix the wall plate on the wall.

Step 2

Press the connectors, take out the ceiling plate.

Step 3

Connect the AC wires.

Step 4

Fix the ceiling plate on the wall plate.

Step 5

Fix the module into ceiling plate, make connector hook hang the ceiling plate.