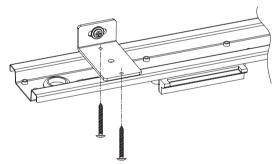

## **■** Wall mounted installation:

Step 1

Knock the plastic anchors into the wall, fix the wall plate on the wall.

Step 2

Press the connectors, take out the ceiling plate.

Step 3

Connect the AC wires.

Step 4

Fix the ceiling plate on the wall plate.

Step 5

Fix the module into ceiling plate, make connector hook hang the ceiling plate.