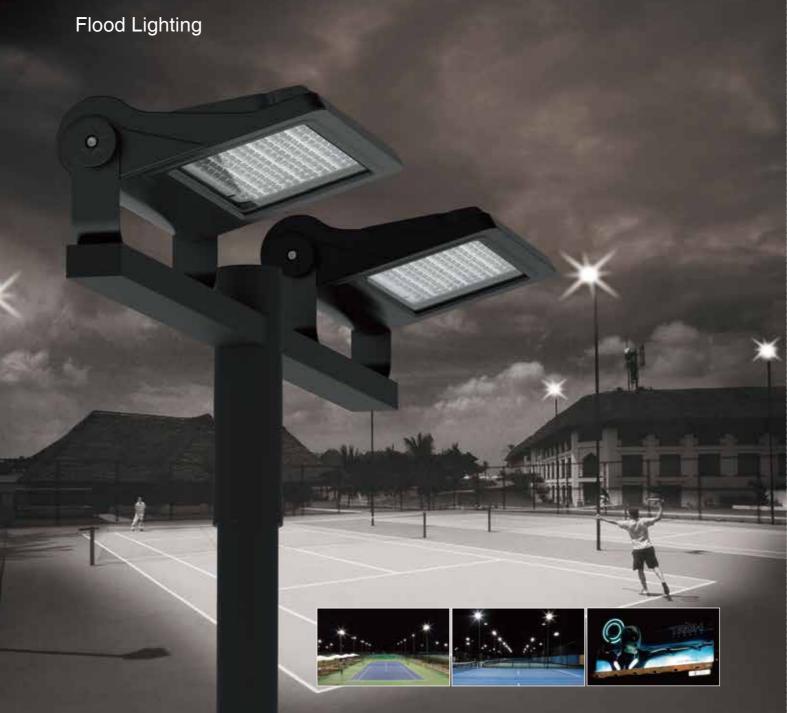

#### **Flood Lighting**

iBoard LED Floodlight is specially designed for sports fields, minimizing loss of light and light pollution.

ISO9001: 2008

All info here ONLY for reference, please confirm with our sales before order.

## Flood Lighting Dialux Simulation