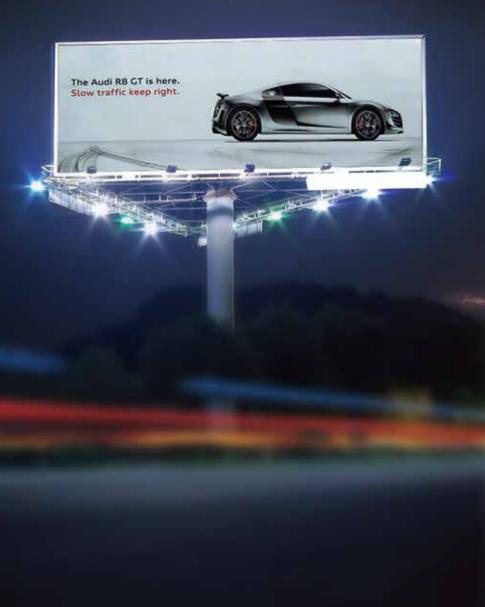

#### Billboard Lighting

Useful light

Minimizing leakage results in no loss of light, and iBoard has a specialized design for billboards intended to minimize shadow regions.

#### **Billboard Lighting**

RL05-200 F5000K

RL05-200 5000K