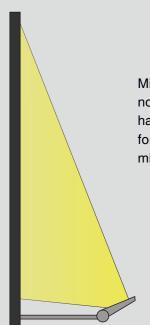

#### Billboard Lighting

Useful light

Minimizing leakage results in no loss of light, and iBoard has a specialized design for billboards intended to minimize shadow regions.