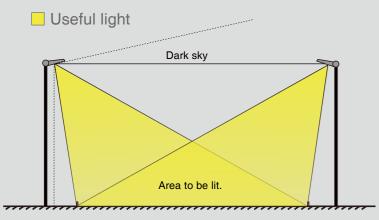

#### Billboard Lighting

Useful light

Minimizing leakage results in no loss of light, and iBoard has a specialized design for billboards intended to minimize shadow regions.