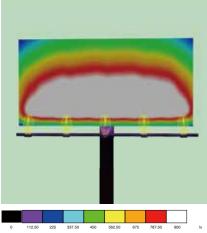

|           |          |            |
| HID Equivalent        | 240W                                                                                                | 400W-600W | 700W     | 800W-1000W |
| Certification Pending | UL                                                                                                  |           |          |            |

### **Photometric Diagrams**



### **Mounting Options**



# **Board** LED Billboard Lighting & Flood Lighting





# iBoard, An Excellent Luminaire for Dual Purpose

## Efficacy up to 130lm/W

iBoard aims to provide superb lighting distribution with speical-designed lens. It works not only as a floodlight for sports fields, but also as a perfect luminaire for billboard advertising.

#### **Billboard Lighting**



RL05-200 F5000K



RL05-200 5000K



#### Modern Design Housing

Simple, exquisite and smooth line with white body make the luminaire more elegant.

#### **High Performance**

iBoard is energy-efficient with high performance, low maintenance, and long lifespan.

#### Unique Lighting

Polarized lighting distribution would avoid light being wasted into non-objected area, making iBoard more energy-saving.



According to different application, we provide two different installation methods: for billboard application, we have mounting sleeve which is compatible for both round and square poles, while for sports field application, we provide rotatable bracket marked with angle so that end user can easily and accurately adjust the angle (±90°).

iBoard is not only suitable for billboard advertis