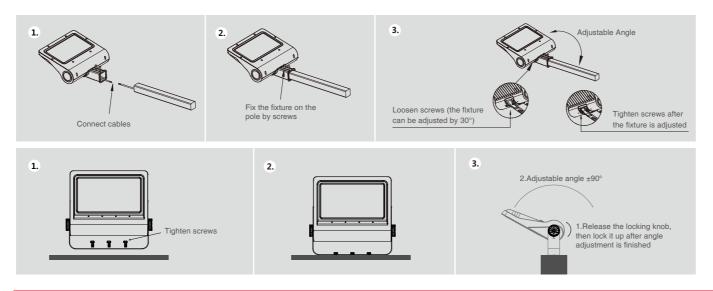

### **Mounting Options**

#### Unique Lighting

Polarized lighting distribution would avoid light being wasted into non-objected area, making iBoard more energy-saving.

According to different application, we provide two different installation methods: for billboard application, we have mounting sleeve which is compatible for both round and square poles, while for sports field application, we provide rotatable bracket marked with angle so that end user can easily and accurately adjust the angle (±90°).