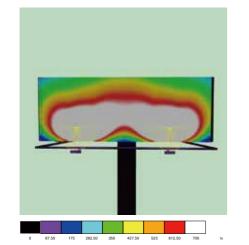

#### Billboard Lighting

Useful light

Minimizing leakage results in no loss of light, and iBoard has a specialized design for billboards intended to minimize shadow regions.

#### **Billboard Lighting**

RL05-200 F5000K

RL05-200 5000K