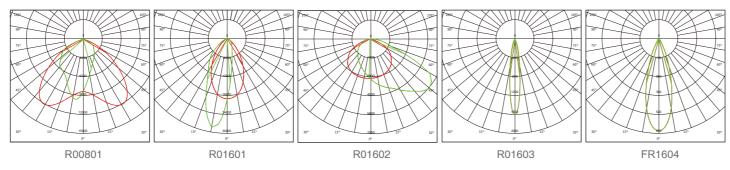

60Hz PF≥0.93                                                               |           |          |            |
| IP Rating             | IP66                                                                                                |           |          |            |
| LED Driver            | Inventronics                                                                                        |           |          |            |
| HID Equivalent        | 240W                                                                                                | 400W-600W | 700W     | 800W-1000W |
| Certification Pending | UL                                                                                                  |           |          |            |

### **Photometric Diagrams**



### **Mounting Options**



# **Board** LED Billboard Lighting & Flood Lighting





# iBoard, An Excellent Luminaire for Dual Purpose

## Efficacy up to 130lm/W

iBoard aims to provide superb lighting distribution with speical-designed lens. It works not only as a floodlight for sports fields, but also as a perfect luminaire for billboard advertising.

#### **Billboard Lighting**



RL05-200 F5000K



RL05-200 5000K



#### Modern Design Housing

Simple, exquisite and smooth line with white body make the luminaire more elegant.

#### **High Performance**

iBoard is energy-efficient with high performance, low maintenance, and long lifespan.

#### Unique Lighting

Polarized lighting distribution would avoid light being wasted into non-objected area, making iBoard more energy-saving.



Ac